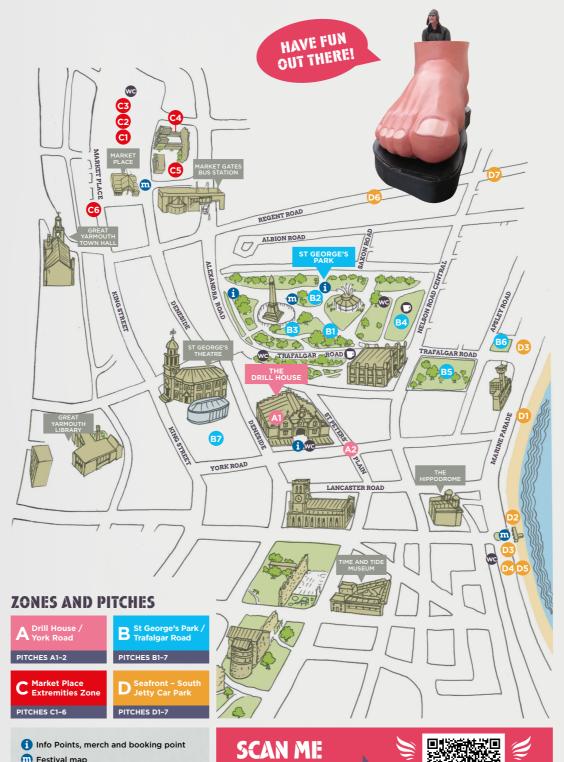

| 2.05pm  | 15ft6                                           | LEAGUE & LEGEND                            |       | 40mins   | 08   |
|         | Circo Rum Ba Ba                                 | BOX                                        |       | 20mins   | 10   |
| 2.15pm  | Party in the Park                               | DJ ANDY SMITH                              | _     | 45mins   | 22   |
| 2.15pm  | Frolicked                                       | SEEING RED                                 | B5    |          | 13   |
| 2.20pm  | Dizzy O' Dare                                   | FALCONRY DISMAY                            | B2    | 40mins   | 11   |
| 2.25pm  | Norvil & Josephine                              | NORVIL & JOSEPHINE'S TOP HAT ACT           | D4    | 30mins   | 21   |



TO EXPLORE THE FULL FESTIVAL EXPERIENCE

## **SUNDAY PROGRAMME**

| SUNDAY | COMPANY NAME                                    | SHOW                                       | PITCH     | DURATION  | PAGE |
|--------|-------------------------------------------------|--------------------------------------------|-----------|-----------|------|
| 2.30pm | Tall Tales                                      | SQUARE TWO                                 | C4        | 60mins    | 15   |
| 2.30pm | Duo Masawa                                      | V.O.G.O.T                                  | B1        | 30mins    | 12   |
| 2.35pm | The Insect Circus                               | EQUIDAE PANTOMIME HORSE<br>RETIREMENT HOME | C6        | 30mins    | 37   |
| 2.35pm | The Flying Buttresses