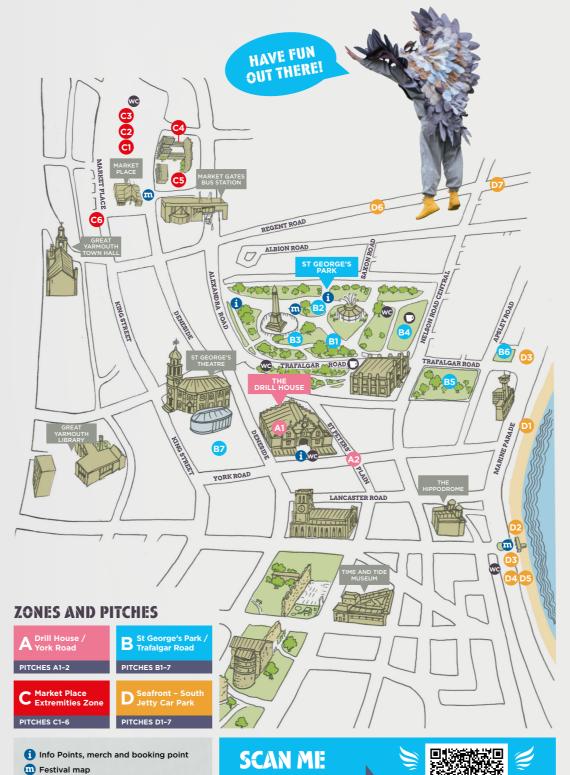

| ManoAmano                                       | KINEMATOS                               | C4        | 30mins   | 19   |
|          | Circo Rum Ba Ba                                 | BOX                                     | A2        | 20mins   | 10   |
| 2.15pm   | Party in the Park                               | DJ BMORE McVOWTY                        | B4        | 60mins   |      |
| 2.15pm   | Frolicked                                       | SEEING RED                              | B5        | 25mins   | 13   |
| 2.15pm   | Mark Mark                                       | THE GREAT FIASCO                        | D7        | 40mins   | 20   |
| 2.20pm   | Dizzy O' Dare                                   | FALCONRY DISMAY                         | B2        | 40mins   | 11   |



TO EXPLORE THE FULL FESTIVAL EXPERIENCE

| -   |        |                                                 |                                            |    |           |    |
|-----|--------|-------------------------------------------------|--------------------------------------------|----|-----------|----|
| =   |        | Norvil & Josephine                              | NORVIL & JOSEPHINE'S TOP HAT ACT           | D4 | 30mins    | 21 |
| - = | 2.30pm | Tall Tales                                      | SQUARE TWO                                 | C4 | 60mins    | 15 |
|     | 2.35pm | The Insect Circus                               | EQUIDAE PANTOMIME HORSE<br>RETIREMENT HOME | C6 | 30mins    | 37 |
| - 5 | 2.35pm | The Flying Buttresses                           | WHAT THE TORTOISE TA